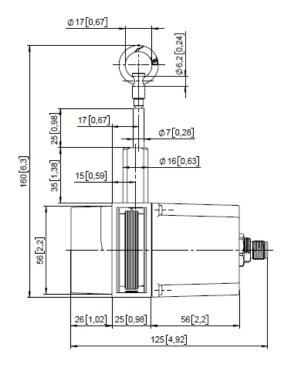

### 1. Mounting

Fasten the sensor at the place provided to that purpose using the fastening holes before pulling the wire out or fastening the wire on the object to be measured.

The sensor can be mounted with 4 M4 threaded holes (max. depth 5 mm).