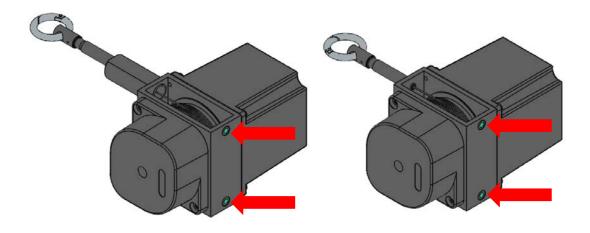

#### Caution:

The perforated plate of variants 3 housing with perforated sheet metal cover is not suitable for fastening the sensor.

Once the sensor is mounted, the wire can be pulled with caution out of the sensor and fastened on the object to be measured.