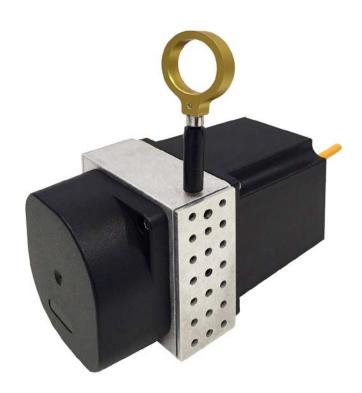

### 1. Mounting

Fasten the sensor at the place provided to that purpose using the fastening holes before pulling the wire out or fastening the wire on the object to be measured.

The sensor can be mounted with 4 M4 threaded holes (max. depth 5 mm).